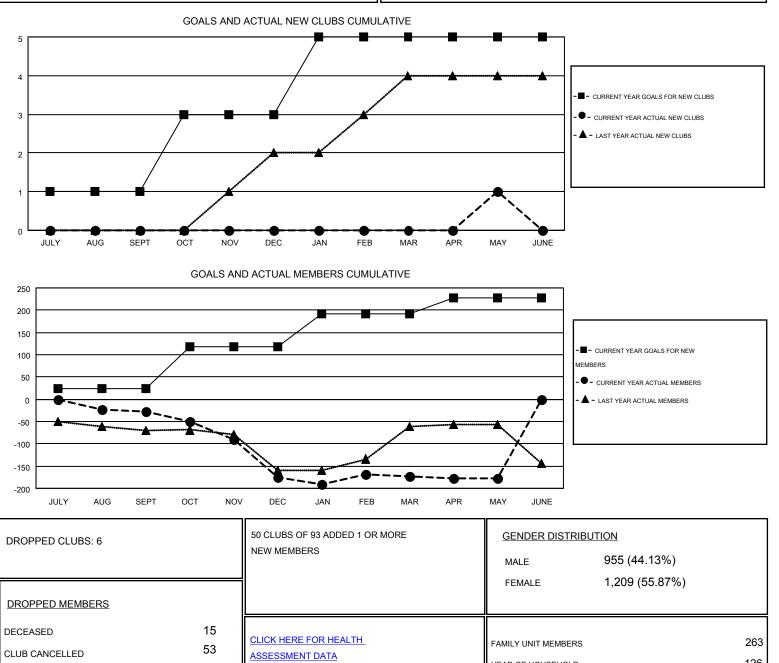

#### **ELENA APPIANI** GMT

| GM | Т | CA | 4 |
|----|---|----|---|
|    |   |    |   |

| Clubs                 |                  |           |                  | Members<br>RESULTS FOR 2015-2016 |               |                    |                                        |                    |                  |
|-----------------------|------------------|-----------|------------------|----------------------------------|---------------|--------------------|----------------------------------------|--------------------|------------------|
| RESULTS FOR 2015-2016 |                  |           |                  |                                  |               |                    |                                        |                    |                  |
| QUARTER               | NEW CLUB<br>GOAL | NEW CLUBS | DROPPED<br>CLUBS | NET<br>GAIN/LOSS                 | QUARTER       | NEW MEMBER<br>GOAL | CHARTER AND<br>NEW<br>MEMBERS<br>ADDED | DROPPED<br>MEMBERS | NET<br>GAIN/LOSS |
| JULY/AUG/SEPT         | 1                | 0         | 2                | -2                               | JULY/AUG/SEPT | 23                 | 43                                     | 71                 | -28              |
| OCT/NOV/DEC           | 2                | 0         | 3                | -3                               | OCT/NOV/DEC   | 94                 | 20                                     | 167                | -147             |
| JAN/FEB/MAR           | 2                | 0         | 1                | -1                               | JAN/FEB/MAR   | 75                 | 72                                     | 71                 | 1                |
| APR/MAY/JUNE          | 0                | 1         | 0                | 1                                | APR/MAY/JUNE  | 35                 | 63                                     | 66                 | -3               |